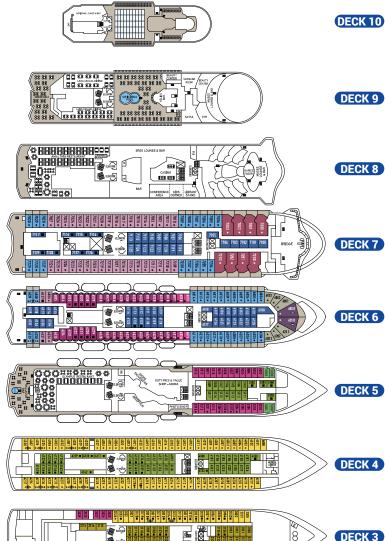

# **ONBOARD CELESTYAL CRYSTAL**

DECK 2

#### **SYMBOL LEGEND**

none 2 lower beds

- □ 1 lower bed +1 upper bed
- ▲ 2 lower beds + 1 upper bed
- 2 lower beds + 2 upper beds
- ★ 2 lower beds + sofa
- ■★ 2 lower beds + 2 upper beds + sofa
  - \* Suitable for wheelchair
- Stateroom with bathtub
- Stateroom with portholes
- Stateroom with obstructed view

#### **PLACES TO HAVE A GOOD MEAL**

**Deck 9** Leda Casual Dining Aura Casual Dining & Greek Deli

**Deck 8** Amalthia Restaurant & Specialty Restaurant

Deck 5 Olympus Restaurant

### **PLACES TO HAVE FUN**

Deck 10 Horizons Lounge & Bar

Deck 9 Helios Bar

**Deck 8** Muses Lounge & Bar Casino - Eros Lounge & Bar

Deck 5 Thalassa Bar

## **PLACES TO TREAT YOURSELF**

**Deck 9** Beauty Centre - Gym Sauna - Swimming Pool

**Deck 8** Conference Area - Kids Corner Library Stand

**Deck 5** Photo Shop - Duty Free Shops Agora Shop - Shore Excursions Reception - Jacuzzi

Deck 4 Medical Centre

Length 162 mTonnage 25,611 grtFlag Malta

Deckplans and stateroom layouts are given purely as a guide. Size and layout may vary within the same category.

| CATEGORY                    | DECK  | DESCRIPTION                                                                                            | NUMBER OF STATEROOMS |
|-----------------------------|-------|--------------------------------------------------------------------------------------------------------|----------------------|
| INSIDE STATEROO             | M     |                                                                                                        |                      |
| IA                          | 3     | 2 lower beds, 3rd/4th berth, bathroom with shower                                                      | 31                   |
| IB                          | 4/5   | 2 lower beds, 3rd/4th berth, bathroom with shower                                                      | 64                   |
| IC                          | 6/7   | 2 lower beds, 3rd/4th berth, bathroom with shower                                                      | 68                   |
| OUTSIDE STATERO             | MOC   |                                                                                                        |                      |
| XA                          | 2     | 2 lower beds, 3rd/4th berth, bathroom with shower                                                      | 21                   |
| ХВО                         | 6     | 2 lower beds, 3rd/4th berth, bathroom with shower (obstructed view)                                    | 38                   |
| XB                          | 3/5/6 | 2 lower beds, bathroom with shower                                                                     | 33                   |
| XC                          | 3/4   | 2 lower beds, 3rd/4th berth, 1 sofa bed, bathroom with shower                                          | 126                  |
| XD                          | 6/7   | 2 lower beds, 3rd/4th berth, 1 sofa bed, bathroom with shower                                          | 40                   |
| SUITES                      |       |                                                                                                        |                      |
| SBJ Junior<br>Balcony Suite | 6/7   | 2 lower beds, 1 sofa bed, bathroom with shower (balcony)                                               | 43                   |
| <b>S</b> Suite              | 6     | 2 lower beds, 1 sofa bed, bathroom with shower                                                         | 6                    |
| SB Balcony Suite            | 7     | 2 lower beds, 1 sofa bed, bathroom with shower (balcony)                                               | 8                    |
| SG Grand Suite              | 6     | 2 lower beds, 1 sofa bed, bathroom with bathtub and shower (large balcony with private whirlpool bath) | 2                    |